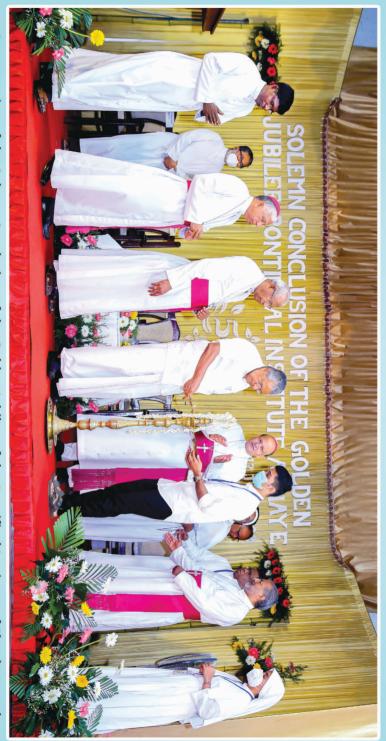

The world is upset with bad news about ever-increasing inhuman attacks on humans in the name of faith, even when the fear of Covid disease is not completely dispelled. Sharpening the reason through Study and Research is one of the God-given means to contain such atrocities. As a breakthrough in the field of Research, our PIA Institute subscribed last year to the ATLA Religion Online database to have access to a myriad of journal articles, book reviews, and collections of essays in the fields of religion from hundreds of major religious and theology journals. As envisaged in the previous year's calendar, the Solemn Conclusion of the Golden Jubilee Celebrations of the Institute was inaugurated by Sri Pinarayi Vijayan, the Chief Minister of Kerala on 17 January, 2023. As part of Jubilee progammes, the ongoing construction of the Residential Block, the permission from the Holy See to conduct 3 years Licentiate in Biblical Theology and to begin the process of Aggregation of Department of Philosophy with Jnana Deepa Vidyapeed, Pune, were remarkable achievements. Other Jubilee programmes such as International Seminar, Golden Jubilee Essay Competition and Short film Competition, Diploma Courses on Biblical books and Theology of Family, and Certificate Courses on Classical and Modern Languages, were a boost to the Institute to take it to the next step for its growth reaching to the laywomen and laymen as well. I do appreciate the genuine efforts in the growth of the Institute during Jubilee Year, from the part of all the Professors and the Students, especially the conveners of Jubilee programmes.

Philosophy, Alwaye, by Shri. Pinarayi Vijayan, Hon'ble Chief Minister of Kerala, held on January 17, 2023. Inauguration of the Solemn Conclusion of the Golden Jubilee of the Pontifical Institute of Theology and